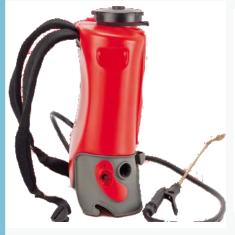

# **Electrical Hand-held Sprayer for**Farm Vaccination

This new generation of backpack sprayer facilitates the farm vaccination process. It contains an auto-regulated electrical pump to have a consistent spray distribution pattern and homogeneous droplet size, eliminating the human-factor. Much better ergonomics than its predecessors, makes vaccination a much more comfortable process.

#### **Easy work**

Ergonomic design Long last battery (2-6 hours)

#### **Constant Droplet Size**

Large nozzle range: 110 μm to 240 μm

Consistent spray pattern

Constant pressure regulation

### **High Quality Spray**

Telescopic spray to precisely target birds Availability of double nozzle holder

Very durable and sturdy materials

Capacity 15 litres

**Dimensions** 59 x 19 x 19 cm

Weight 3.4 kg

**Tank Pressure** Max. 2 bars (28 PSI)

Telescopic spray lance 50 - 100 cm Other

Speed 10.000 birds.h-1

As part of the EGGS program, our Ceva Field Specialist will monitor the good operation of the equipment and the quality of vaccination during the routine visit.