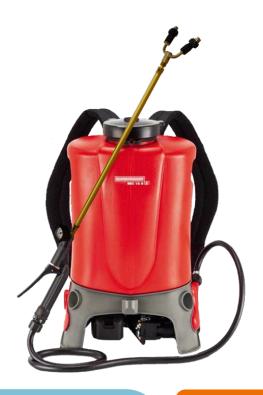

# **Electrical Hand-held Sprayer for**Farm Vaccination

This new generation of backpack sprayer facilitates the farm vaccination process. It contains an auto-regulated electrical pump to have a consistent spray distribution pattern and homogeneous droplet size, eliminating the human-factor. Much better ergonomics than its predecessors, makes vaccination a much more comfortable process.

#### **Easy work**

Ergonomic design Long last battery (2-6 hours)

#### **Constant Droplet Size**

Large nozzle range: 110 μm to 240 μm

Consistent spray pattern

Constant pressure regulation

### **High Quality Spray**

Telescopic spray to precisely target birds Availability of double nozzle holder

Very durable and sturdy materials

Capacity 15 litres

**Dimensions** 59 x 19 x 19 cm

Weight 3.4 kg

**Tank Pressure** Max. 2 bars (28 PSI)

Telescopic spray lance 50 - 100 cm Other

Speed 10.000 birds.h-1

As part of the EGGS program, our Ceva Field Specialist will monitor the good operation of the equipment and the quality of vaccination during the routine visit.